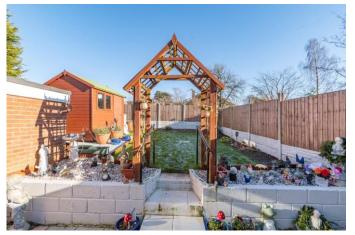

To the rear is a private garden with an initial paved patio perfect for garden furniture and access into the attached single garage, up to a manageable lawn with planted borders and fenced boundaries.