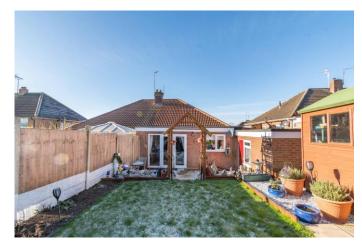

To the rear is a private garden with an initial paved patio perfect for garden furniture and access into the attached single garage, up to a manageable lawn with planted borders and fenced boundaries.