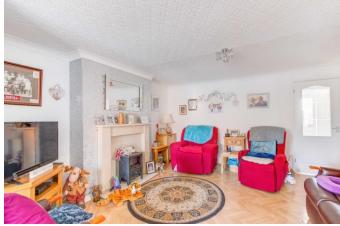

To the front of the property is a private block-paved driveway providing ample off-road parking space and gated access through to the kitchen entrance and attached single garage.

The accommodation briefly comprises: Entrance hallway with storage cupboard, generous and open plan lounge/diner with French Doors opening to the rear garden, fitted kitchen with integrated appliances (induction hob, oven and sink), along with space for freestanding appliances. Bedroom one is spacious with a feature bay window and space for wardrobes, bedroom two is a good-sized double with space for wardrobes. The property is complete with an accessible shower room.

## **Details:**

**Entrance Hallway** 

**Kitchen** 16'10" x 9' (5.13m x 2.74m)

**Dining Room** 11'5" x 10'7" (3.48m x 3.23m)

Lounge 12'6" x 13'8" (3.8m x 4.17m)

**Bedroom One** 12'4" x 9'10" (3.76m x 3m)

**Bedroom Two** 8' x 10'4" (2.44m x 3.15m)