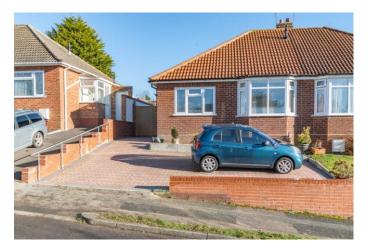

To the front of the property is a private block-paved driveway providing ample off-road parking space and gated access through to the kitchen entrance and attached single garage.

The accommodation briefly comprises: Entrance hallway with storage cupboard, generous and open plan lounge/diner with French Doors opening to the rear garden, fitted kitchen with integrated appliances (induction hob, oven and sink), along with space for freestanding appliances. Bedroom one is spacious with a feature bay window and space for wardrobes, bedroom two is a good-sized double with space for wardrobes. The property is complete with an accessible shower room.

To the rear is a private garden with an initial paved patio perfect for garden furniture and access into the attached single garage, up to a manageable lawn with planted borders and fenced boundaries.