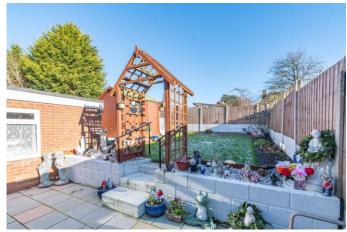

To the rear is a private garden with an initial paved patio perfect for garden furniture and access into the attached single garage, up to a manageable lawn with planted borders and fenced boundaries.