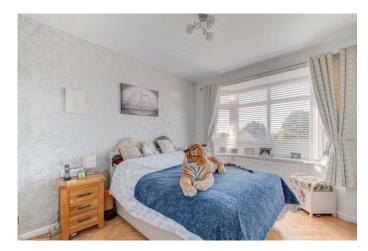

To the front of the property is a private block-paved driveway providing ample off-road parking space and gated access through to the kitchen entrance and attached single garage.

The accommodation briefly comprises: Entrance hallway with storage cupboard, generous and open plan lounge/diner with French Doors opening to the rear garden, fitted kitchen with integrated appliances (induction hob, oven and sink), along with space for freestanding appliances. Bedroom one is spacious with a feature bay window and space for wardrobes, bedroom two is a good-sized double with space for wardrobes. The property is complete with an accessible shower room.

## **Details:**

**Entrance Hallway** 

**Kitchen** 16'10" x 9' (5.13m x 2.74m)

**Dining Room** 11'5" x 10'7" (3.48m x 3.23m)

Lounge 12'6" x 13'8" (3.8m x 4.17m)

**Bedroom One** 12'4" x 9'10" (3.76m x 3m)

**Bedroom Two** 8' x 10'4" (2.44m x 3.15m)