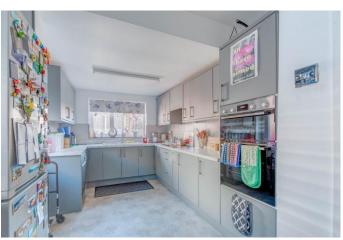

To the front of the property is a private block-paved driveway providing ample off-road parking space and gated access through to the kitchen entrance and attached single garage.

The accommodation briefly comprises: Entrance hallway with storage cupboard, generous and open plan lounge/diner with French Doors opening to the rear garden, fitted kitchen with integrated appliances (induction hob, oven and sink), along with space for freestanding appliances. Bedroom one is spacious with a feature bay window and space for wardrobes, bedroom two is a good-sized double with space for wardrobes. The property is complete with an accessible shower room.

## **Details:**

**Entrance Hallway** 

**Kitchen** 16'10" x 9' (5.13m x 2.74m)

**Dining Room** 11'5" x 10'7" (3.48m x 3.23m)

Lounge 12'6" x 13'8" (3.8m x 4.17m)

**Bedroom One** 12'4" x 9'10" (3.76m x 3m)

**Bedroom Two** 8' x 10'4" (2.44m x 3.15m)