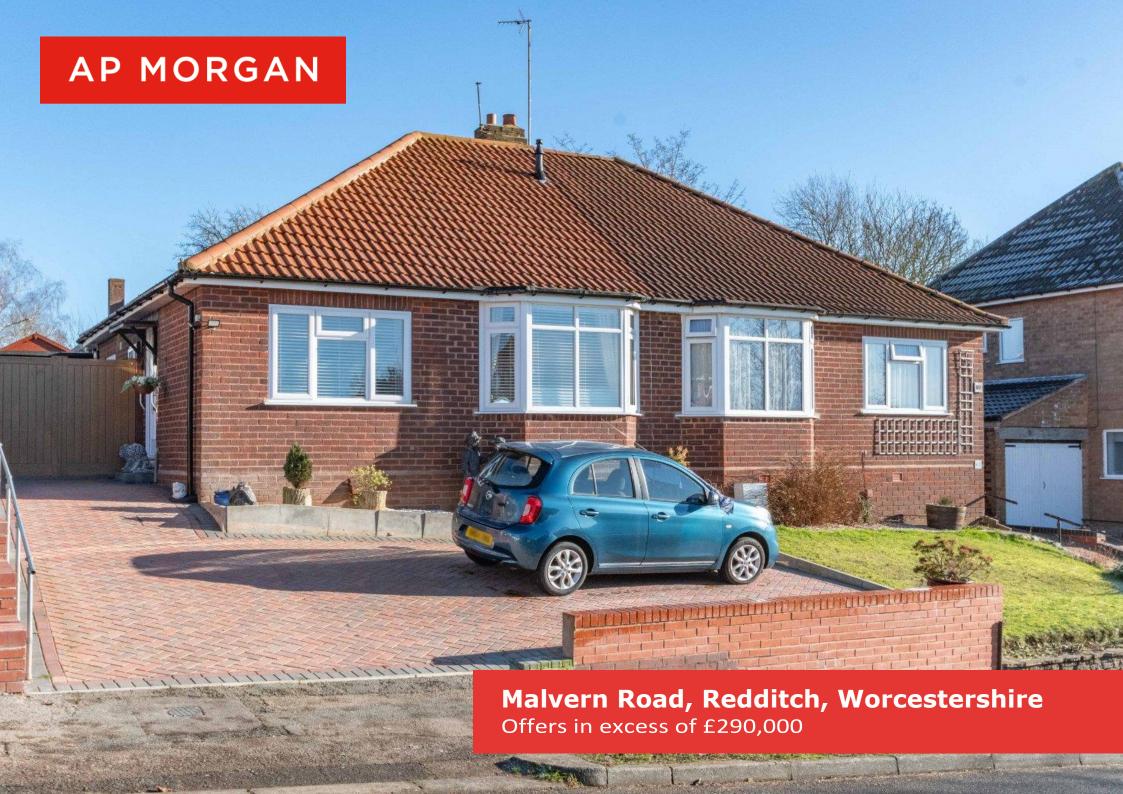

### **Description:**

A deceptively spacious semi-detached bungalow, boasting two double bedrooms and an open-plan living space. This property is well positioned in a quiet neighbourhood within the popular residential area of Headless Cross, Redditch.

To the front of the property is a private block-paved driveway providing ample off-road parking space and gated access through to the kitchen entrance and attached single garage.

The accommodation briefly comprises: Entrance hallway with storage cupboard, generous and open plan lounge/diner with French Doors opening to the rear garden, fitted kitchen with integrated appliances (induction hob, oven and sink), along with space for freestanding appliances. Bedroom one is spacious with a feature bay window and space for wardrobes, bedroom two is a good-sized double with space for wardrobes. The property is complete with an accessible shower room.

Well situated in the popular residential area of Headless Cross, the property provides excellent access to the local amenities, shops, restaurants, well-regarded schools, and local bus routes. Redditch Town Centre is a short ride away boasting an assortment of further amenities along with the main bus and train stations.