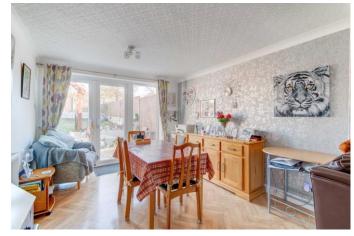

To the front of the property is a private block-paved driveway providing ample off-road parking space and gated access through to the kitchen entrance and attached single garage.

The accommodation briefly comprises: Entrance hallway with storage cupboard, generous and open plan lounge/diner with French Doors opening to the rear garden, fitted kitchen with integrated appliances (induction hob, oven and sink), along with space for freestanding appliances. Bedroom one is spacious with a feature bay window and space for wardrobes, bedroom two is a good-sized double with space for wardrobes. The property is complete with an accessible shower room.

## **Details:**

**Entrance Hallway** 

**Kitchen** 16'10" x 9' (5.13m x 2.74m)

**Dining Room** 11'5" x 10'7" (3.48m x 3.23m)

Lounge 12'6" x 13'8" (3.8m x 4.17m)

**Bedroom One** 12'4" x 9'10" (3.76m x 3m)

**Bedroom Two** 8' x 10'4" (2.44m x 3.15m)