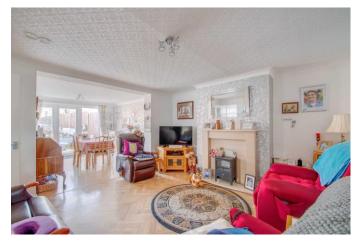

To the front of the property is a private block-paved driveway providing ample off-road parking space and gated access through to the kitchen entrance and attached single garage.

The accommodation briefly comprises: Entrance hallway with storage cupboard, generous and open plan lounge/diner with French Doors opening to the rear garden, fitted kitchen with integrated appliances (induction hob, oven and sink), along with space for freestanding appliances. Bedroom one is spacious with a feature bay window and space for wardrobes, bedroom two is a good-sized double with space for wardrobes. The property is complete with an accessible shower room.

## **Details:**

**Entrance Hallway** 

**Kitchen** 16'10" x 9' (5.13m x 2.74m)

**Dining Room** 11'5" x 10'7" (3.48m x 3.23m)

Lounge 12'6" x 13'8" (3.8m x 4.17m)

**Bedroom One** 12'4" x 9'10" (3.76m x 3m)

**Bedroom Two** 8' x 10'4" (2.44m x 3.15m)